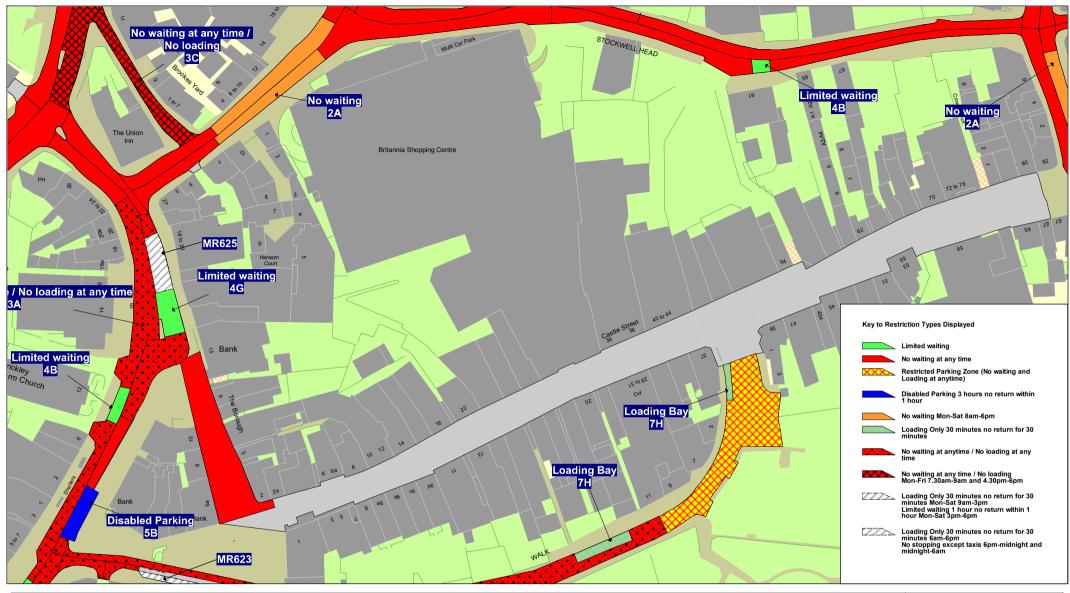

## FIRST SCHEDULE Plan(s) to be amended

KU51 – Hinckley KV51 – Hinckley

## SECOND SCHEDULE New Plan(s)

KU51 – Hinckley KV51 – Hinckley

THE COMMON SEAL of THE LEICESTERSHIRE COUNTY COUNCIL was hereunto affixed this fourteenth day of November 2024 in the presence of

M. V. die

416474

© Crown copyright. All rights reserved Leicestershire County Council Licence No. 100019271 2024

Tile Ref: KU51

| SCALE       | 1 : 1250   |
|-------------|------------|
| DATE        | 25/09/2024 |
| DRAWING No. |            |
| DRAWN BY    |            |
|             |            |