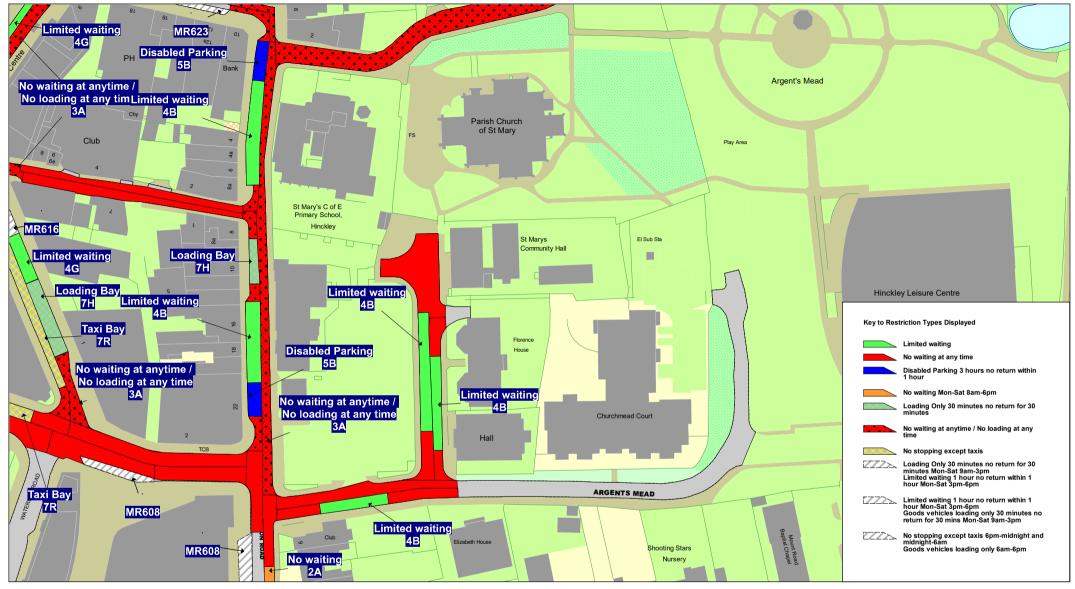

## FIRST SCHEDULE Plan(s) to be amended

KU51 – Hinckley KV51 – Hinckley

## SECOND SCHEDULE New Plan(s)

KU51 – Hinckley KV51 – Hinckley

THE COMMON SEAL of THE LEICESTERSHIRE COUNTY COUNCIL was hereunto affixed this fourteenth day of November 2024 in the presence of

M. V. die

416474

© Crown copyright. All rights reserved Leicestershire County Council Licence No. 100019271 2024

Tile Ref: KV51

| SCALE       | 1 : 1250   |
|-------------|------------|
| DATE        | 25/09/2024 |
| DRAWING No. |            |
| DRAWN BY    |            |
|             |            |